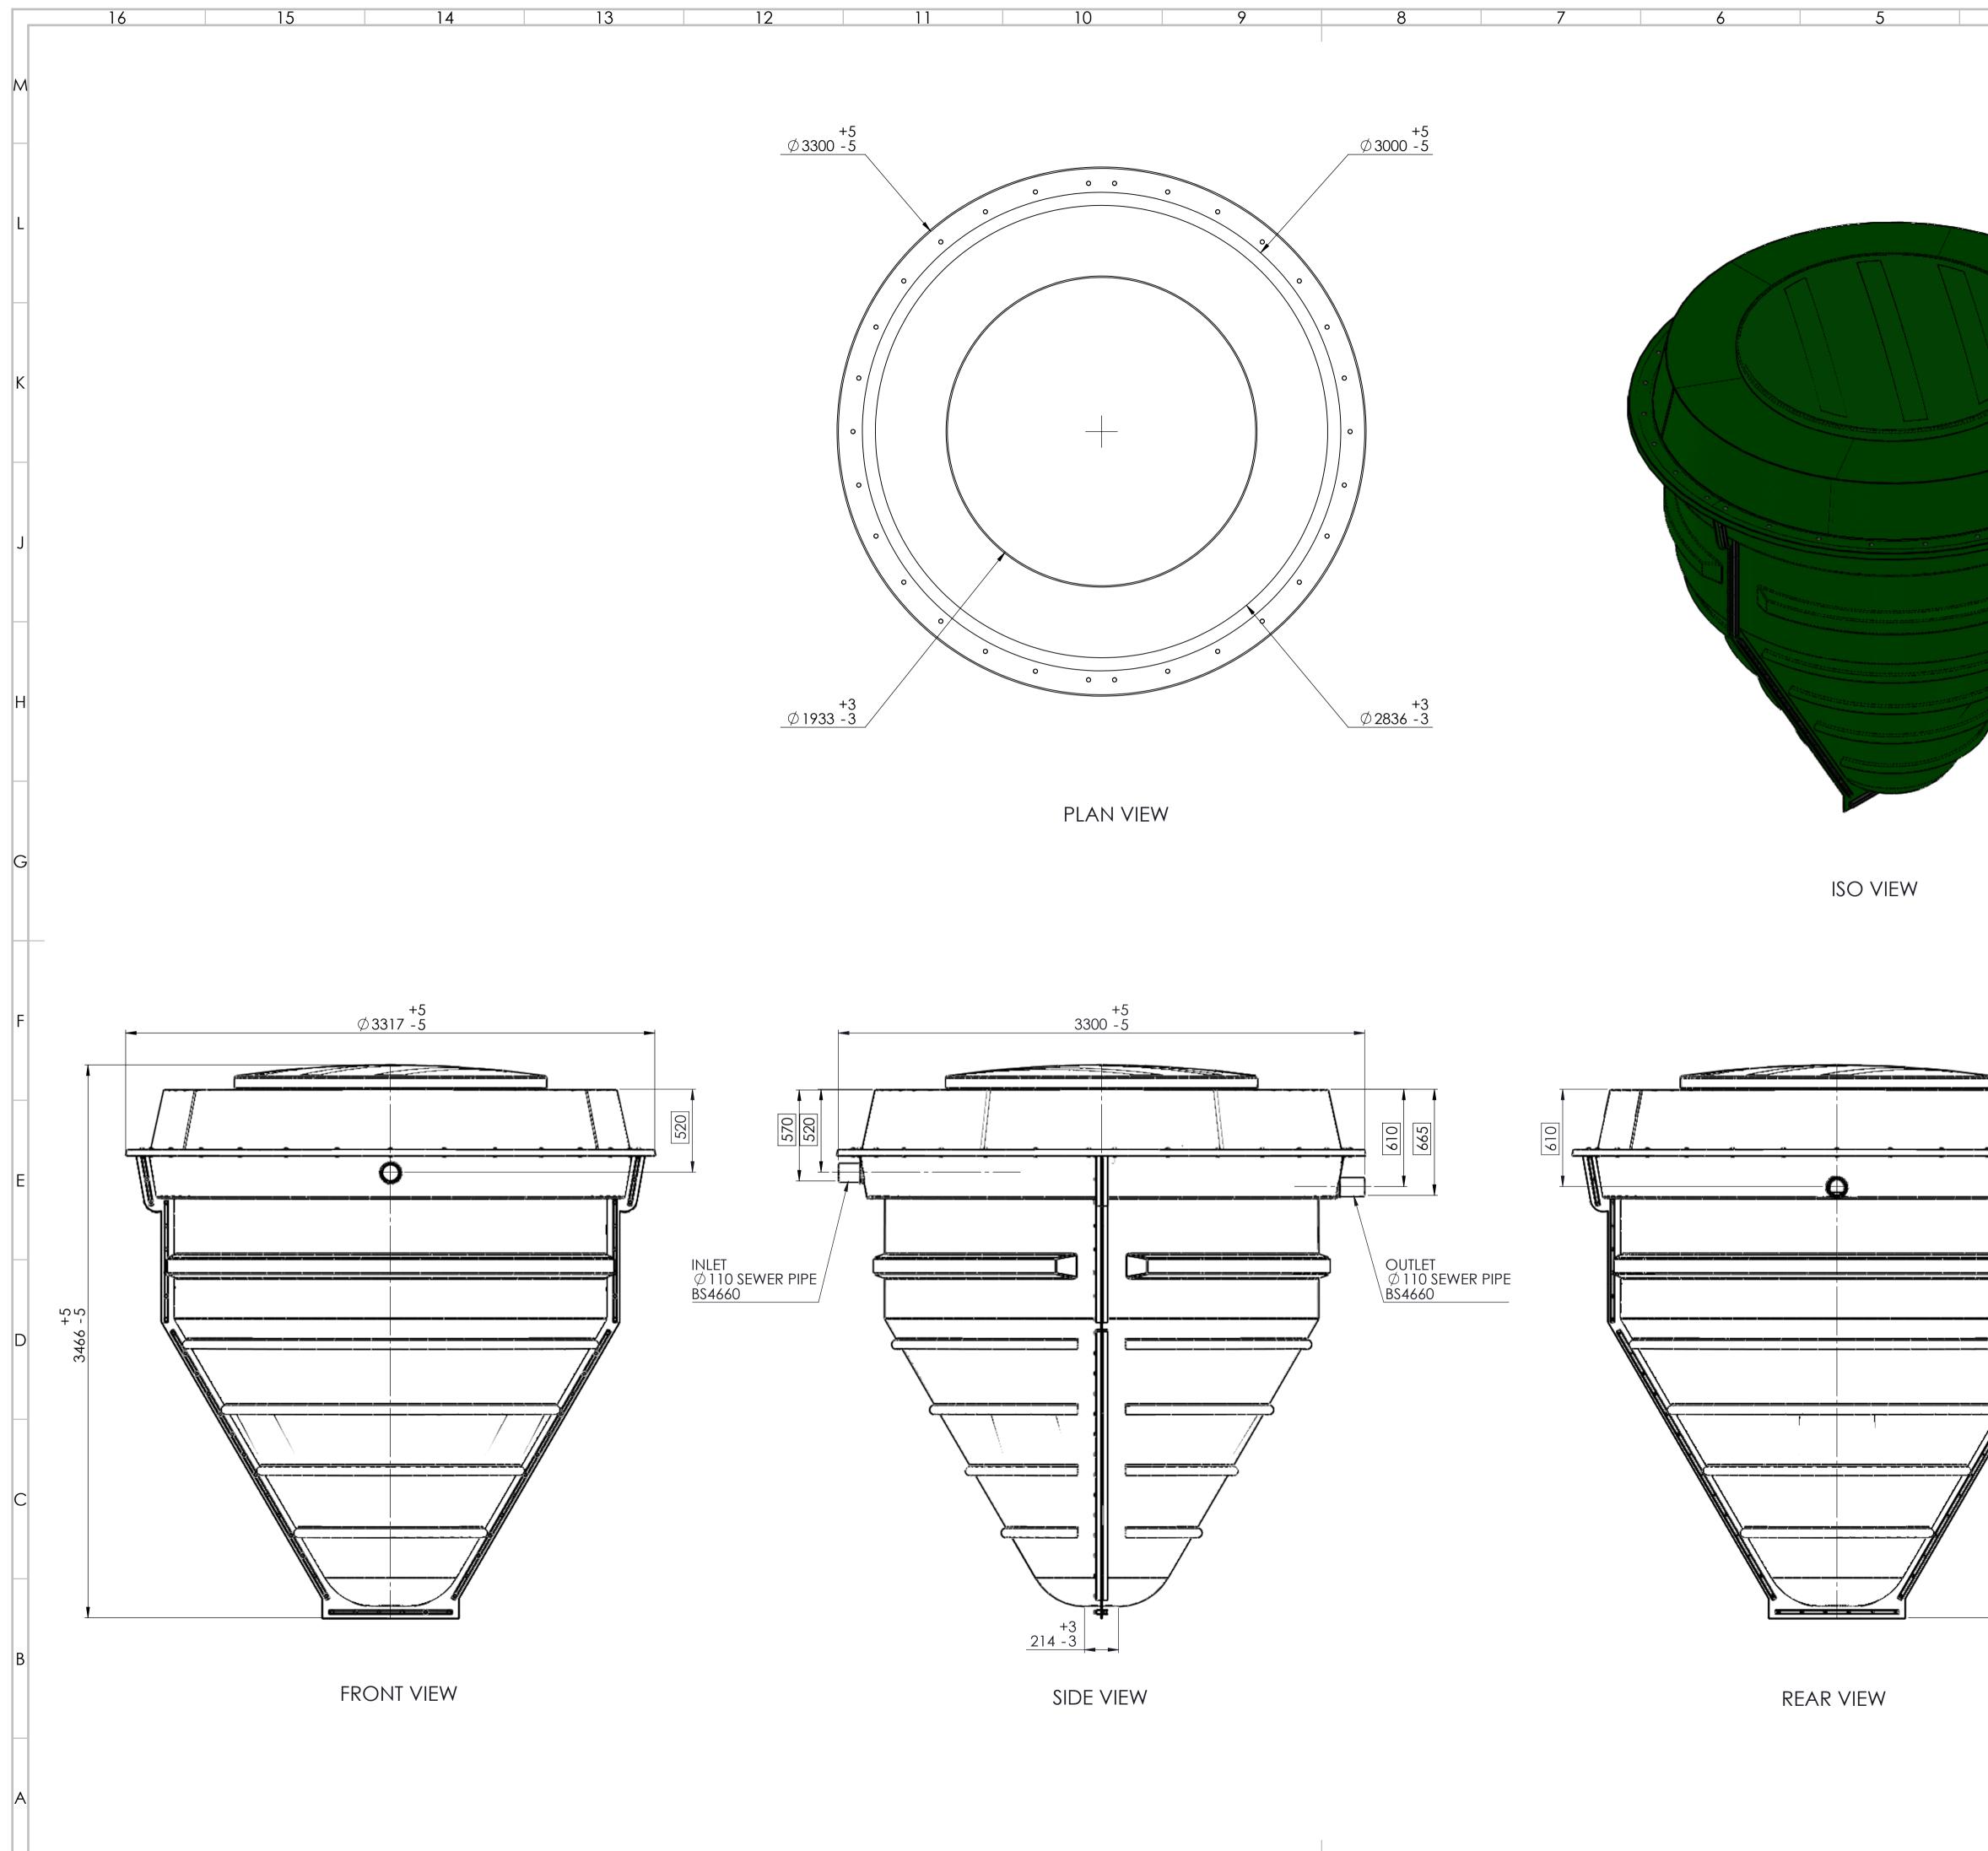

|  | 10 | 9 | 8 | 7 | 6 | 5 |  |
|--|----|---|---|---|---|---|--|
|  |    |   |   |   |   |   |  |

|                                           | DRAWING APPROVAL       |                                  | 6/7                                                                                                                                                                          | -SF             | HT0         | 1         | I                                   |         | ]      |  |
|-------------------------------------------|------------------------|----------------------------------|------------------------------------------------------------------------------------------------------------------------------------------------------------------------------|-----------------|-------------|-----------|-------------------------------------|---------|--------|--|
|                                           | APPROVED BY<br>(PRINT) | NOTES                            |                                                                                                                                                                              | <u> </u>        |             | ·         |                                     |         | -~~    |  |
|                                           | SIGNED:                | 1.DIMENSIONS                     |                                                                                                                                                                              |                 |             |           |                                     |         |        |  |
|                                           |                        | RELATE TO THE<br>BS EN ISO 5459: |                                                                                                                                                                              | LEXITY          | AND F       | IT OF 1   | THE COMPON                          | ENTS TO | ╞      |  |
|                                           |                        | 2.ALL DIMENSIO<br>3.COLOUR 14C3  |                                                                                                                                                                              |                 | ETERS.      |           |                                     |         |        |  |
|                                           |                        |                                  | •,•••                                                                                                                                                                        |                 |             |           |                                     |         |        |  |
|                                           |                        |                                  |                                                                                                                                                                              |                 |             |           |                                     |         |        |  |
|                                           |                        |                                  |                                                                                                                                                                              |                 |             |           |                                     |         |        |  |
|                                           |                        |                                  |                                                                                                                                                                              |                 |             |           |                                     |         |        |  |
|                                           |                        | REFERENCES                       | :                                                                                                                                                                            |                 |             |           |                                     |         | -      |  |
|                                           |                        | -DMC6/7-SHT                      |                                                                                                                                                                              |                 |             |           |                                     |         | К      |  |
| Ĺ                                         |                        | -DMC6/7-SHT                      | 03                                                                                                                                                                           |                 |             |           |                                     |         |        |  |
| $\geq$                                    |                        |                                  |                                                                                                                                                                              |                 |             |           |                                     |         |        |  |
|                                           |                        | COMPLIANCES                      | S:                                                                                                                                                                           |                 |             |           |                                     |         | -      |  |
|                                           |                        | 1.COMPLY WIT                     |                                                                                                                                                                              | N ISO 5         | 459:201     | 1 GEC     | METRICAL                            |         |        |  |
| - AND |                        |                                  | TOLERANCING<br>2.THIS DRAWING BORDER IS COMPLIANT TO BS-8888:2011,<br>SECTION 2.6.1                                                                                          |                 |             |           |                                     |         |        |  |
| 1077 E 107                                |                        | 3.COMPLY WIT                     | H LOLE                                                                                                                                                                       | R REG           | ULATIO      | N         |                                     |         |        |  |
| 117 TURNER                                |                        |                                  |                                                                                                                                                                              |                 |             |           |                                     |         |        |  |
|                                           | 1                      |                                  |                                                                                                                                                                              |                 | <b>ד</b> ח  |           | IGLE PROJEC                         |         | _      |  |
|                                           |                        |                                  |                                                                                                                                                                              |                 |             |           |                                     |         |        |  |
|                                           |                        |                                  |                                                                                                                                                                              |                 |             | -((       | $\mathbb{P}$                        | _       | _⊢     |  |
|                                           |                        |                                  |                                                                                                                                                                              |                 |             |           |                                     |         |        |  |
|                                           |                        |                                  |                                                                                                                                                                              |                 |             |           |                                     |         | -      |  |
|                                           |                        |                                  |                                                                                                                                                                              |                 |             |           |                                     |         | -      |  |
|                                           |                        |                                  |                                                                                                                                                                              |                 |             |           |                                     |         |        |  |
|                                           |                        |                                  |                                                                                                                                                                              |                 |             |           |                                     |         | -C     |  |
|                                           |                        |                                  |                                                                                                                                                                              |                 |             |           |                                     |         |        |  |
|                                           |                        |                                  |                                                                                                                                                                              |                 |             |           |                                     |         | _      |  |
|                                           |                        |                                  |                                                                                                                                                                              |                 |             |           |                                     |         | -      |  |
|                                           |                        | 11/03/2016                       | тс                                                                                                                                                                           | тн              |             | A         | FIRST ISSU                          | E       | F      |  |
|                                           |                        | DATE                             | DRWN                                                                                                                                                                         | СНКД            | REVD        | VER       | REASON FO                           | R ISSUE |        |  |
| <u>_</u>                                  |                        | THIS DR/                         | AWING IS IS                                                                                                                                                                  | SUED BY WF      | PL LTD SUBJ | ЕСТ ТО ТН | 2011, SECTION 2.6.1                 |         |        |  |
| N                                         | 3370                   |                                  | NOT COPIED EITHER IN WHOLE OR IN PART OR DISCLOSED TO THIRD PARTIES<br>UNLESS PRIOR WRITTEN AUTHORISATION IS GIVEN BY WPL LTD<br>DO NOT SCALE THIS DRAWING - IF IN DOUBT ASK |                 |             |           |                                     |         |        |  |
| <u>-</u>                                  |                        | WEIGHTS + D                      | IMENS                                                                                                                                                                        | IONS:           |             |           |                                     |         |        |  |
|                                           |                        | WEIGHTS 01:<br>EMPTY WEIGHT      |                                                                                                                                                                              | ****KG'S        |             |           |                                     |         | E      |  |
|                                           |                        | OPERATING WEIGH                  |                                                                                                                                                                              | ****KG'S        |             |           |                                     |         | -      |  |
|                                           |                        | LENGTH<br>WIDTH                  |                                                                                                                                                                              | ****M<br>*****M |             |           |                                     |         |        |  |
|                                           |                        | HEIGHT                           |                                                                                                                                                                              | ****M           |             |           | R OF GRAV                           |         | -      |  |
|                                           |                        | MARKED AS AN EN                  | CIRCLEE                                                                                                                                                                      |                 | M           | ARKED     | AS AN ENCIRCLE                      | ed 🕀    |        |  |
|                                           | 4                      |                                  |                                                                                                                                                                              |                 |             |           | PACE ARE THE SOLE C                 |         |        |  |
|                                           | ,                      |                                  |                                                                                                                                                                              |                 |             |           | /PL Ltd<br>nits 1 & 2 Astor         | read    |        |  |
| Ì                                         |                        |                                  |                                                                                                                                                                              |                 |             | N<br>H    | /aterlooville<br>ampshire<br>O7 7UX | Toau    | ┢      |  |
| /                                         | 1883                   |                                  |                                                                                                                                                                              |                 |             | P         | 0770X                               |         |        |  |
|                                           |                        |                                  |                                                                                                                                                                              |                 | TΩ          | 1         |                                     |         |        |  |
|                                           |                        | DMC6/7-SHT01 A PROJECT TITLE     |                                                                                                                                                                              |                 |             |           |                                     |         | -      |  |
|                                           |                        |                                  |                                                                                                                                                                              |                 |             |           |                                     |         |        |  |
|                                           |                        |                                  | DMC6/7 DIAMOND                                                                                                                                                               |                 |             |           |                                     |         |        |  |
|                                           | <u>I</u>               | DRAWING TITLE                    |                                                                                                                                                                              |                 |             |           |                                     |         |        |  |
|                                           |                        |                                  |                                                                                                                                                                              |                 |             |           |                                     |         | B      |  |
|                                           | GENERAL ARRANGEMEN     |                                  |                                                                                                                                                                              |                 |             |           |                                     |         |        |  |
|                                           |                        |                                  |                                                                                                                                                                              |                 |             |           |                                     |         |        |  |
|                                           |                        | SCALE SITE NO NA                 |                                                                                                                                                                              |                 |             |           | N                                   |         |        |  |
|                                           |                        | DRAWING NO. VERSIO               |                                                                                                                                                                              |                 |             |           |                                     | VERSION | -<br>A |  |
|                                           |                        |                                  |                                                                                                                                                                              |                 | SHI         | 01        |                                     | A       |        |  |
| 4                                         | 4 3                    | -                                |                                                                                                                                                                              | 2               |             |           | ]                                   |         |        |  |