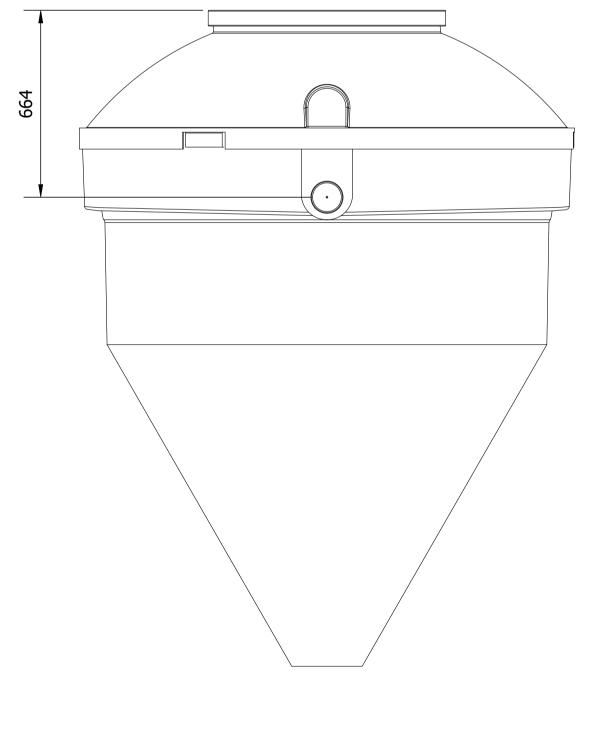

| 5 | 6 | 7 | 8 |
|---|---|---|---|

OUTLET VIEW

| 5 |
|---|
| J |

|                                                                                             | 9                                                                                                                                                                                              |                                                                       |                          |         |                    |                                                                           |                                            | 1                          | L <b>O</b>                                                                         |                |   |
|---------------------------------------------------------------------------------------------|------------------------------------------------------------------------------------------------------------------------------------------------------------------------------------------------|-----------------------------------------------------------------------|--------------------------|---------|--------------------|---------------------------------------------------------------------------|--------------------------------------------|----------------------------|------------------------------------------------------------------------------------|----------------|---|
| DRAWING APPROVAL DATE APPROVED BY                                                           | DRAWING NO.                                                                                                                                                                                    |                                                                       |                          |         |                    |                                                                           |                                            |                            |                                                                                    |                |   |
| APPROVED BY<br>(PRINT)<br>SIGNED:                                                           | NOTES<br>1. DIMENSIONS ARE SUBJECT TO DIMENSIONAL TOLERANCES.<br>2. ALL DIMENSIONS IN MILLIMETERS AND ALL LEVELS IN METRES<br>UNLESS SHOWN OTHERWISE.<br>3. DRAWING IN THIRD ANGLE PROJECTION. |                                                                       |                          |         |                    |                                                                           |                                            |                            | A                                                                                  |                |   |
| S<br>N<br>S                                                                                 | REFERENCES:                                                                                                                                                                                    |                                                                       |                          |         |                    |                                                                           |                                            | В                          |                                                                                    |                |   |
| Ц<br>С<br>С<br>С                                                                            | CURRE                                                                                                                                                                                          |                                                                       | 'ERS                     |         |                    | DRMA                                                                      | TION                                       |                            |                                                                                    |                | С |
| D<br>D<br>D<br>D<br>D<br>D<br>D<br>D<br>D<br>D<br>D<br>D<br>D<br>D<br>D<br>D<br>D<br>D<br>D |                                                                                                                                                                                                |                                                                       | IS ISSU<br>NOT CO        | ED BY W | /CS ENV<br>THER IN | I<br>IRONMENTA<br>WHOLE OR                                                | I FOR ISSUE                                | RING SUBJEC<br>DISCLOSED T | TO THIRD PART                                                                      |                | D |
| A<br>T<br>N<br>T<br>N                                                                       | WEIGH<br>WEIGH<br>EMPTY WE<br>SHIPPIN<br>LENGTH<br>WIDTH<br>HEIGHT<br>LIFTING<br>MARKED A                                                                                                      | PREVIO<br>TS &<br>TS 0 <sup>7</sup><br>EIGHT<br>NG D<br>POI<br>S AN E | DIM<br>1:<br>DIMS<br>NTS | 01      |                    | , THE DRAW<br>RAWING SF<br>SCALE THIS<br>555kg<br>940mm<br>740mm<br>330mm | /ING WILL BE<br>HOULD BE ST<br>DRAWING - 1 | EUNCONTRO<br>FAMPED SUPE   | ERSEDED OR D                                                                       |                | E |
| D<br>D<br>D                                                                                 |                                                                                                                                                                                                | DRAWI                                                                 | A                        |         | ERING A            | Enviro<br>Engin<br>up Con                                                 | nmer<br>eering                             | TT AND DESIG               | WCS Environment<br>Unit 1 Aston Road<br>Waterlooville<br>PO7 7UX<br>United Kingdom | LICITLY APPLY. | F |
| DRAWING TITLE<br>DMS2<br>POPULATION = 1-6<br>SITE SITE NO<br>SCALE N.T.S MASTER<br>SIZE A1  |                                                                                                                                                                                                |                                                                       |                          |         |                    |                                                                           |                                            | G                          |                                                                                    |                |   |
|                                                                                             | drawing no.<br>DMS2<br>9                                                                                                                                                                       |                                                                       |                          |         |                    | •                                                                         |                                            | 1                          | .0                                                                                 |                |   |
|                                                                                             | -                                                                                                                                                                                              |                                                                       |                          |         |                    |                                                                           |                                            | 1                          | -                                                                                  |                | 1 |