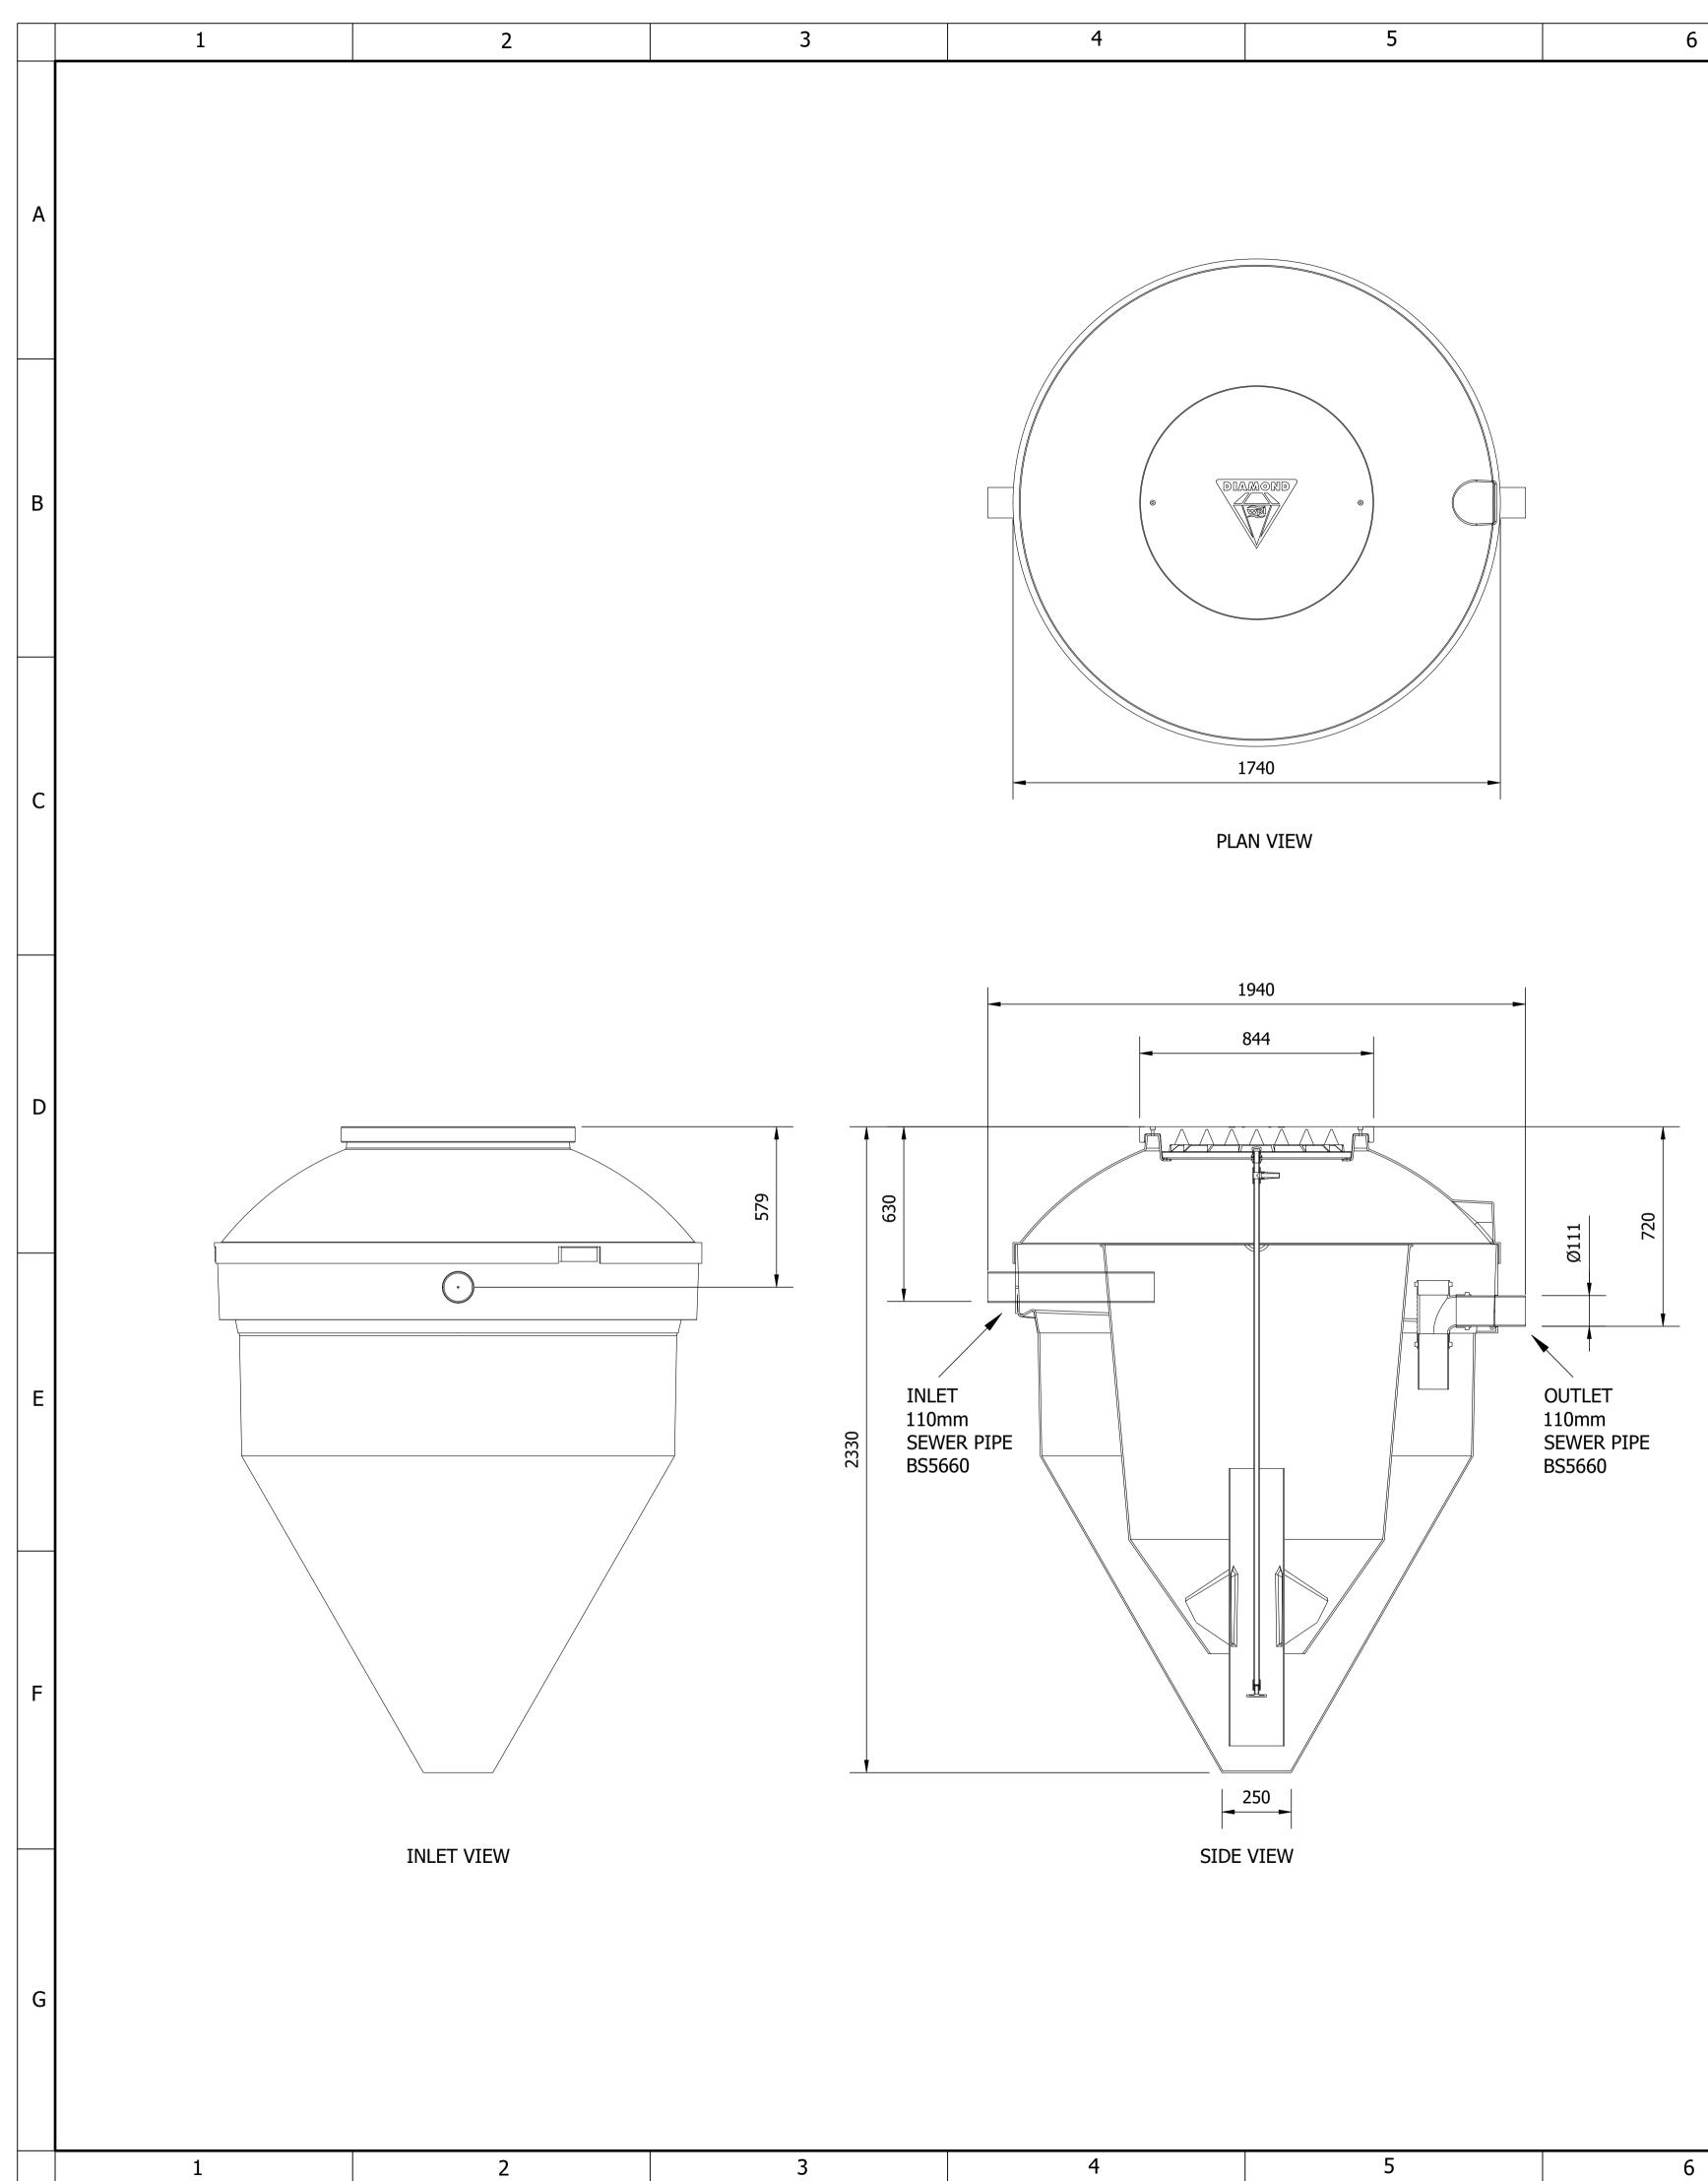

| 5 | 6 | 7 | 8 |
|---|---|---|---|

OUTLET VIEW

| 5 |
|---|
| J |

|                                                                                             | 9                                                                                                                                                                                              |                                                                       |                          |         |                    |                                                                           |                                            | 1                          | L <b>O</b>                                                                         |                |   |
|---------------------------------------------------------------------------------------------|------------------------------------------------------------------------------------------------------------------------------------------------------------------------------------------------|-----------------------------------------------------------------------|--------------------------|---------|--------------------|---------------------------------------------------------------------------|--------------------------------------------|----------------------------|------------------------------------------------------------------------------------|----------------|---|
| DRAWING APPROVAL DATE APPROVED BY                                                           | DRAWING NO.                                                                                                                                                                                    |                                                                       |                          |         |                    |                                                                           |                                            |                            |                                                                                    |                |   |
| APPROVED BY<br>(PRINT)<br>SIGNED:                                                           | NOTES<br>1. DIMENSIONS ARE SUBJECT TO DIMENSIONAL TOLERANCES.<br>2. ALL DIMENSIONS IN MILLIMETERS AND ALL LEVELS IN METRES<br>UNLESS SHOWN OTHERWISE.<br>3. DRAWING IN THIRD ANGLE PROJECTION. |                                                                       |                          |         |                    |                                                                           |                                            |                            | A                                                                                  |                |   |
| S<br>N<br>S                                                                                 | REFERENCES:                                                                                                                                                                                    |                                                                       |                          |         |                    |                                                                           |                                            | В                          |                                                                                    |                |   |
| Ц<br>С<br>С<br>С                                                                            | CURRE                                                                                                                                                                                          |                                                                       | 'ERS                     |         |                    | DRMA                                                                      | TION                                       |                            |                                                                                    |                | С |
| D<br>D<br>D<br>D<br>D<br>D<br>D<br>D<br>D<br>D<br>D<br>D<br>D<br>D<br>D<br>D<br>D<br>D<br>D |                                                                                                                                                                                                |                                                                       | IS ISSU<br>NOT CO        | ED BY W | /CS ENV<br>THER IN | I<br>IRONMENTA<br>WHOLE OR                                                | I FOR ISSUE                                | RING SUBJEC<br>DISCLOSED T | TO THIRD PART                                                                      |                | D |
| A<br>T<br>N<br>T<br>N                                                                       | WEIGH<br>WEIGH<br>EMPTY WE<br>SHIPPIN<br>LENGTH<br>WIDTH<br>HEIGHT<br>LIFTING<br>MARKED A                                                                                                      | PREVIO<br>TS &<br>TS 0 <sup>7</sup><br>EIGHT<br>NG D<br>POI<br>S AN E | DIM<br>1:<br>DIMS<br>NTS | 01      |                    | , THE DRAW<br>RAWING SF<br>SCALE THIS<br>555kg<br>940mm<br>740mm<br>330mm | /ING WILL BE<br>HOULD BE ST<br>DRAWING - 1 | EUNCONTRO<br>FAMPED SUPE   | ERSEDED OR D                                                                       |                | E |
| D<br>D<br>D                                                                                 |                                                                                                                                                                                                | DRAWI                                                                 | A                        |         | ERING A            | Enviro<br>Engin<br>up Con                                                 | nmer<br>eering                             | TT AND DESIG               | WCS Environment<br>Unit 1 Aston Road<br>Waterlooville<br>PO7 7UX<br>United Kingdom | LICITLY APPLY. | F |
| DRAWING TITLE<br>DMS2<br>POPULATION = 1-6<br>SITE SITE NO<br>SCALE N.T.S MASTER<br>SIZE A1  |                                                                                                                                                                                                |                                                                       |                          |         |                    |                                                                           |                                            | G                          |                                                                                    |                |   |
|                                                                                             | drawing no.<br>DMS2<br>9                                                                                                                                                                       |                                                                       |                          |         |                    | •                                                                         |                                            | 1                          | .0                                                                                 |                |   |
|                                                                                             | -                                                                                                                                                                                              |                                                                       |                          |         |                    |                                                                           |                                            | 1                          | -                                                                                  |                | 1 |