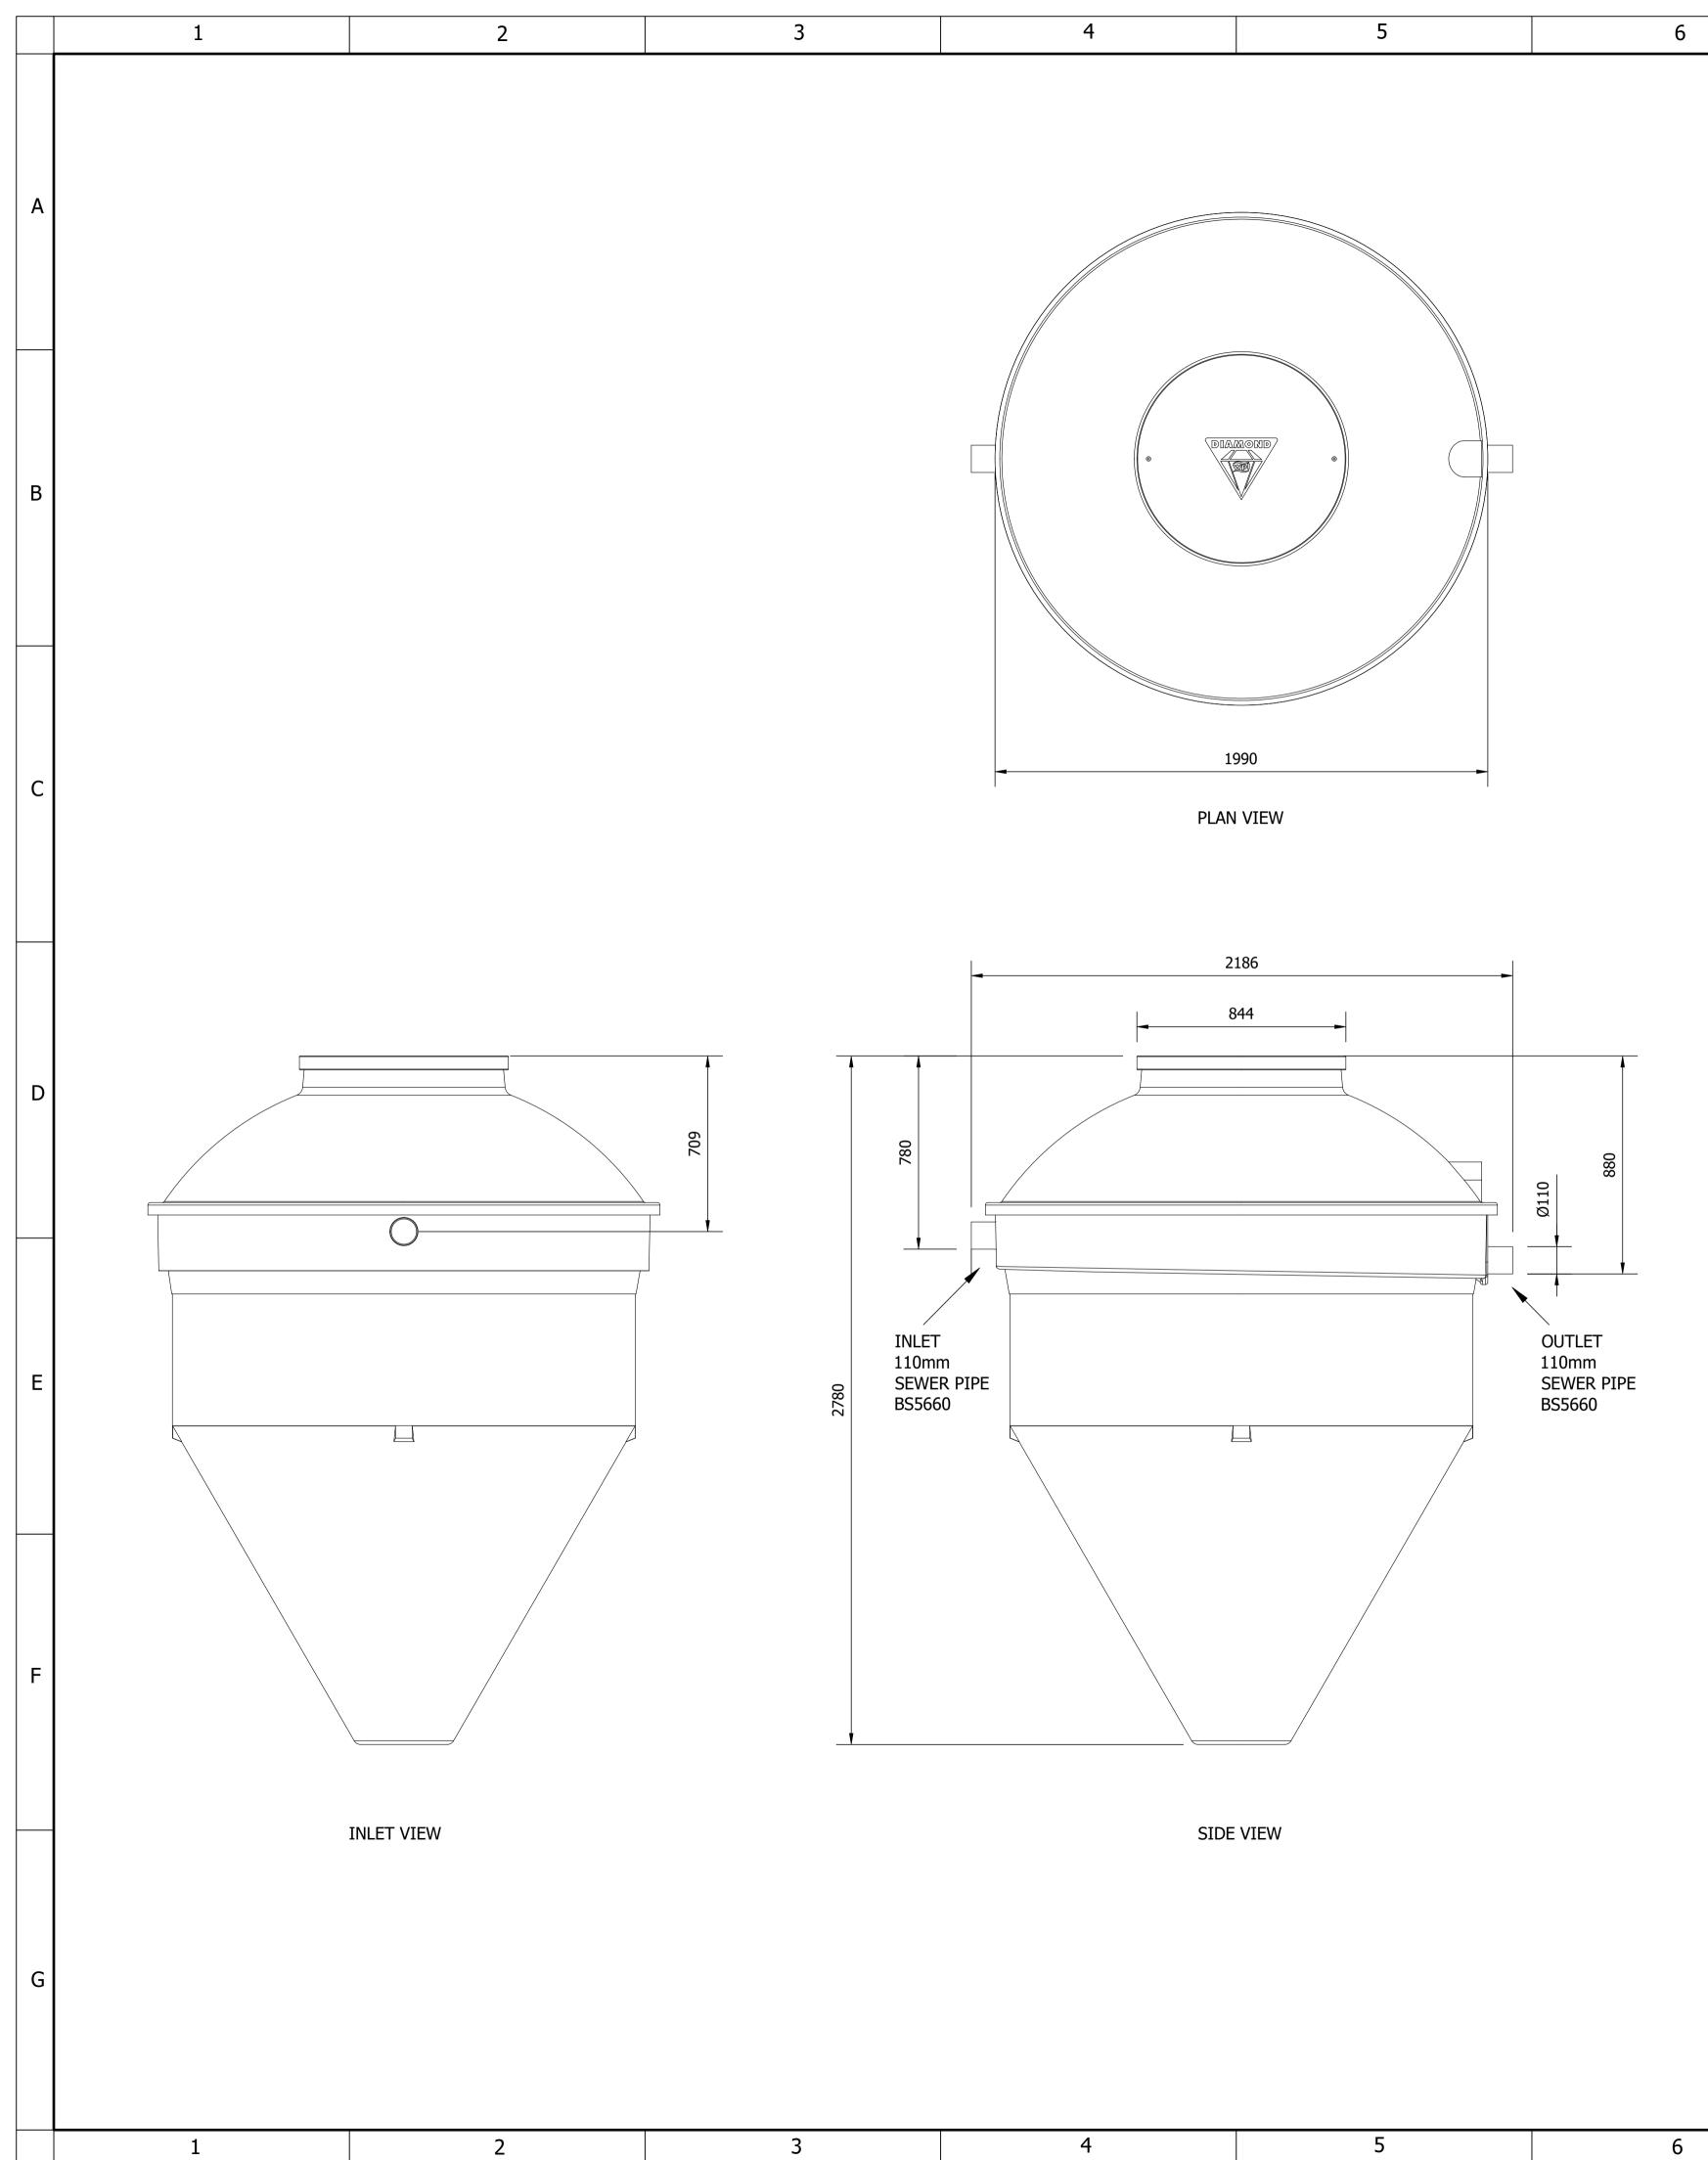

| 5 | 6 | 7 | 8 |
|---|---|---|---|

OUTLET VIEW

|                                      | 9                                                                                                                                                                                                                                                                                                                                                                               |                       |             |             |              |                |              | 1                            | 0         |                                         |   |
|--------------------------------------|---------------------------------------------------------------------------------------------------------------------------------------------------------------------------------------------------------------------------------------------------------------------------------------------------------------------------------------------------------------------------------|-----------------------|-------------|-------------|--------------|----------------|--------------|------------------------------|-----------|-----------------------------------------|---|
| DRAWING APPROVAL                     | DRAWING NO.<br>DMS4/5                                                                                                                                                                                                                                                                                                                                                           |                       |             |             |              |                |              |                              | VERSION A |                                         |   |
| APPROVED BY<br>(PRINT)<br>SIGNED:    |                                                                                                                                                                                                                                                                                                                                                                                 | NSIC<br>DIME<br>S SHC | NSIC<br>DWN | NS I<br>OTH | N MII<br>ERW | LIMET<br>ISE.  | ERS AN       | ND ALL L                     |           | RANCES.<br>IN METRES                    | A |
| N<br>N<br>N                          | REFERENCES:                                                                                                                                                                                                                                                                                                                                                                     |                       |             |             |              |                |              |                              | В         |                                         |   |
|                                      |                                                                                                                                                                                                                                                                                                                                                                                 | Ţ                     | Ÿ           |             |              | -              |              |                              |           |                                         |   |
|                                      | CURRE                                                                                                                                                                                                                                                                                                                                                                           |                       | /ERS        |             |              | DRMA           | TION         |                              |           |                                         | С |
|                                      | 28/10/2022<br>DATE                                                                                                                                                                                                                                                                                                                                                              |                       | СНКД        |             | A            |                | For Issue    |                              |           |                                         | D |
|                                      | THIS DRAWING IS ISSUED BY WCS ENVIRONMENTAL ENGINEERING SUBJECT TO THE CONDITIONS THAT IT IS<br>NOT COPIED EITHER IN WHOLE OR IN PART OR DISCLOSED TO THIRD PARTIES<br>UNLESS PRIOR WRITTEN AUTHORISATION IS GIVEN BY WPL (A WCS GROUP COMPANY).<br>IF PRINTED, THE DRAWING WILL BE UNCONTROLLED<br>PREVIOUS VERSIONS OF THIS DRAWING SHOULD BE STAMPED SUPERSEDED OR DESTROYED |                       |             |             |              |                |              | ES<br>PANY).                 |           |                                         |   |
|                                      | WEIGH                                                                                                                                                                                                                                                                                                                                                                           | TS &                  | DIM         |             |              |                | Drawing - If | IN DOUBT AS                  | К         |                                         |   |
|                                      | WEIGH<br>EMPTY WI                                                                                                                                                                                                                                                                                                                                                               |                       |             |             | 2            | 10kg           |              |                              |           |                                         |   |
|                                      | SHIPPI                                                                                                                                                                                                                                                                                                                                                                          | NG D                  | DIMS        | 01          |              | 186mm          |              |                              |           |                                         | E |
|                                      | LENGTH<br>WIDTH<br>HEIGHT                                                                                                                                                                                                                                                                                                                                                       |                       |             |             | 1            | 990mm<br>780mm |              |                              |           |                                         |   |
|                                      | LIFTING<br>MARKED A                                                                                                                                                                                                                                                                                                                                                             |                       |             |             | L            |                |              |                              |           |                                         |   |
|                                      |                                                                                                                                                                                                                                                                                                                                                                                 |                       |             |             |              |                |              | IG SPACE ARE<br>T AND DESIGN |           |                                         |   |
|                                      | WCS Environmental Engineering Ltd<br>Unit 1 Aston Road<br>Watercoville<br>PO7 7UX<br>United Kingdom                                                                                                                                                                                                                                                                             |                       |             |             |              |                |              | Engineering Ltd              |           |                                         |   |
|                                      | originators                                                                                                                                                                                                                                                                                                                                                                     |                       | NG NO.      |             |              |                |              |                              |           |                                         | F |
| PROJECT TITLE DIAMOND TREATMENT TANK |                                                                                                                                                                                                                                                                                                                                                                                 |                       |             |             |              |                |              |                              |           |                                         |   |
| Y                                    | DRAWING TITLE DMS4/5<br>DMS4 POPULATION = 10-15<br>DMS5 POPULATION = 16-20                                                                                                                                                                                                                                                                                                      |                       |             |             |              |                |              |                              |           |                                         |   |
|                                      | SITE SITE No                                                                                                                                                                                                                                                                                                                                                                    |                       |             |             |              |                |              | G                            |           |                                         |   |
|                                      |                                                                                                                                                                                                                                                                                                                                                                                 |                       |             |             |              | SCALE          | N.T.S        |                              |           | <sup>MASTER</sup><br><sup>SIZE</sup> A1 |   |
|                                      | DRAWING NO.                                                                                                                                                                                                                                                                                                                                                                     | 5                     |             |             |              | •              |              |                              |           | VERSION A                               |   |
|                                      | 9                                                                                                                                                                                                                                                                                                                                                                               |                       |             |             |              |                |              | 1(                           | )         |                                         |   |