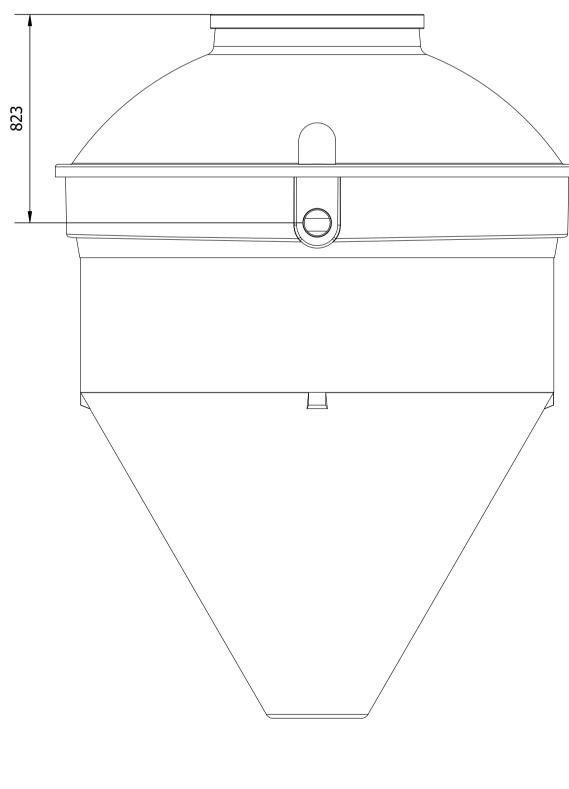

| 5 | 6 | 7 | 8 |
|---|---|---|---|

OUTLET VIEW

|                                      | 9                                                                                                                                                                                                                                                                                                                                                                               |                       |             |             |              |                |              | 1                            | 0         |                                         |   |
|--------------------------------------|---------------------------------------------------------------------------------------------------------------------------------------------------------------------------------------------------------------------------------------------------------------------------------------------------------------------------------------------------------------------------------|-----------------------|-------------|-------------|--------------|----------------|--------------|------------------------------|-----------|-----------------------------------------|---|
| DRAWING APPROVAL                     | DRAWING NO.<br>DMS4/5                                                                                                                                                                                                                                                                                                                                                           |                       |             |             |              |                |              |                              | VERSION A |                                         |   |
| APPROVED BY<br>(PRINT)<br>SIGNED:    |                                                                                                                                                                                                                                                                                                                                                                                 | NSIC<br>DIME<br>S SHC | NSIC<br>DWN | NS I<br>OTH | N MII<br>ERW | LIMET<br>ISE.  | ERS AN       | ND ALL L                     |           | RANCES.<br>IN METRES                    | A |
| N<br>N<br>N                          | REFERENCES:                                                                                                                                                                                                                                                                                                                                                                     |                       |             |             |              |                |              |                              | В         |                                         |   |
|                                      |                                                                                                                                                                                                                                                                                                                                                                                 | Ţ                     | Ÿ           |             |              | -              |              |                              |           |                                         |   |
|                                      | CURRE                                                                                                                                                                                                                                                                                                                                                                           |                       | /ERS        |             |              | DRMA           | TION         |                              |           |                                         | С |
|                                      | 28/10/2022<br>DATE                                                                                                                                                                                                                                                                                                                                                              |                       | СНКД        |             | A            |                | For Issue    |                              |           |                                         | D |
|                                      | THIS DRAWING IS ISSUED BY WCS ENVIRONMENTAL ENGINEERING SUBJECT TO THE CONDITIONS THAT IT IS<br>NOT COPIED EITHER IN WHOLE OR IN PART OR DISCLOSED TO THIRD PARTIES<br>UNLESS PRIOR WRITTEN AUTHORISATION IS GIVEN BY WPL (A WCS GROUP COMPANY).<br>IF PRINTED, THE DRAWING WILL BE UNCONTROLLED<br>PREVIOUS VERSIONS OF THIS DRAWING SHOULD BE STAMPED SUPERSEDED OR DESTROYED |                       |             |             |              |                |              | ES<br>PANY).                 |           |                                         |   |
|                                      | WEIGH                                                                                                                                                                                                                                                                                                                                                                           | TS &                  | DIM         |             |              |                | Drawing - If | IN DOUBT AS                  | К         |                                         |   |
|                                      | WEIGH<br>EMPTY WI                                                                                                                                                                                                                                                                                                                                                               |                       |             |             | 2            | 10kg           |              |                              |           |                                         |   |
|                                      | SHIPPI                                                                                                                                                                                                                                                                                                                                                                          | NG D                  | DIMS        | 01          |              | 186mm          |              |                              |           |                                         | E |
|                                      | LENGTH<br>WIDTH<br>HEIGHT                                                                                                                                                                                                                                                                                                                                                       |                       |             |             | 1            | 990mm<br>780mm |              |                              |           |                                         |   |
|                                      | LIFTING<br>MARKED A                                                                                                                                                                                                                                                                                                                                                             |                       |             |             | L            |                |              |                              |           |                                         |   |
|                                      |                                                                                                                                                                                                                                                                                                                                                                                 |                       |             |             |              |                |              | IG SPACE ARE<br>T AND DESIGN |           |                                         |   |
|                                      | WCS Environmental Engineering Ltd<br>Unit 1 Aston Road<br>Watercoville<br>PO7 7UX<br>United Kingdom                                                                                                                                                                                                                                                                             |                       |             |             |              |                |              | Engineering Ltd              |           |                                         |   |
|                                      | originators                                                                                                                                                                                                                                                                                                                                                                     |                       | NG NO.      |             |              |                |              |                              |           |                                         | F |
| PROJECT TITLE DIAMOND TREATMENT TANK |                                                                                                                                                                                                                                                                                                                                                                                 |                       |             |             |              |                |              |                              |           |                                         |   |
| Y                                    | DRAWING TITLE DMS4/5<br>DMS4 POPULATION = 10-15<br>DMS5 POPULATION = 16-20                                                                                                                                                                                                                                                                                                      |                       |             |             |              |                |              |                              |           |                                         |   |
|                                      | SITE SITE No                                                                                                                                                                                                                                                                                                                                                                    |                       |             |             |              |                |              | G                            |           |                                         |   |
|                                      |                                                                                                                                                                                                                                                                                                                                                                                 |                       |             |             |              | SCALE          | N.T.S        |                              |           | <sup>MASTER</sup><br><sup>SIZE</sup> A1 |   |
|                                      | DRAWING NO.                                                                                                                                                                                                                                                                                                                                                                     | 5                     |             |             |              | •              |              |                              |           | VERSION A                               |   |
|                                      | 9                                                                                                                                                                                                                                                                                                                                                                               |                       |             |             |              |                |              | 1(                           | )         |                                         |   |